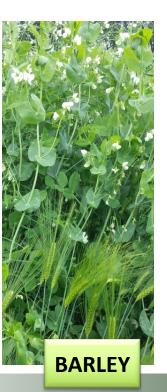

#### Biodiversity and Business 2012-2016

Double cropping mixturesystems with winterhardy peas and wintercereal

Combining Strip-till with biodiversity

# Cropp rotation

| April                                      | May                 | June     | July               | August       | September                     | October |  |
|--------------------------------------------|---------------------|----------|--------------------|--------------|-------------------------------|---------|--|
| Maize season                               |                     |          |                    |              |                               |         |  |
|                                            | (ultra-)early maize |          |                    |              | wintercereal/winterhardy peas |         |  |
| grass/winterhardy peas (ultra-)early maize |                     |          |                    |              |                               |         |  |
| (ultra-)early maize                        |                     |          |                    | \            | winterrapeseed                |         |  |
| spinach/lettuce (ul                        |                     |          | ultra-)early maize |              |                               |         |  |
| (ultra-)early maize                        |                     |          |                    | green manure |                               |         |  |
| early potat                                | rcereal             | (ultra-) | ra-)early maize    |              |                               |         |  |